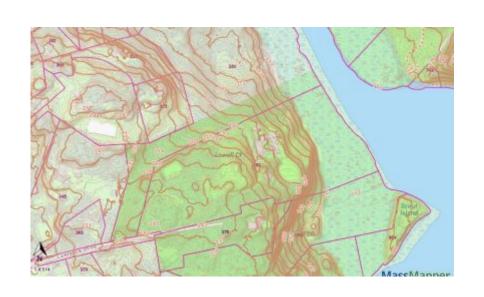

### 355 Garfield Road, Concord

#### **After the Fact Notice of Intent**

Oaks and White Pine trees removed to edge of BN Restoration plan is creeping juniper to stabilize slo