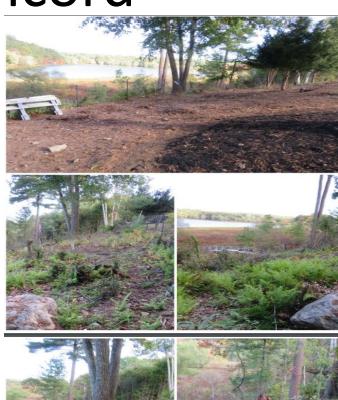

### 355 Garfield Road, Concord

#### **After the Fact Notice of Intent**

Oaks and White Pine trees removed to edge of BN Restoration plan is creeping juniper to stabilize slo