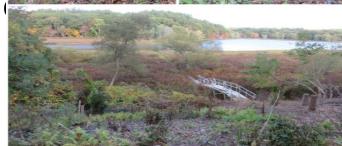

### 355 Garfield Road, Concord

#### **After the Fact Notice of Intent**

Oaks and White Pine trees removed to edge of BN Restoration plan is creeping juniper to stabilize slo