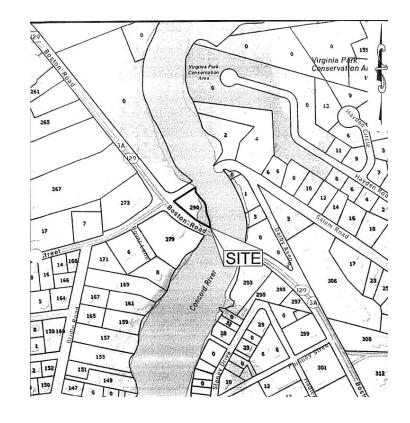

#### 290 Boston Road, Billerica

#### Downstream of W&S

- The applicant is proposing a new multi-use facility including residential, commercial and restaurant space.
- The proposed vehicular access is from both Boston Road and Bridge Street.
- The proposed building is anticipated to have 6,550 square feet of retail space (5,240 square feet non-storage), 20 residential units and a 68-seat restaurant.